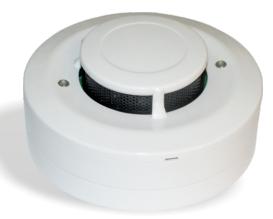

### OPTICAL SMOKE DETECTOR

This product is a Optical Smoke Detector which runs by detecting smoke particles. Adopted special structure design, and Optical signals processing technique, it has the functions of dustproof, mothproof, and anti-electromagnetic interference, the stability of the product is assured from the above. It performs well in detecting visible smoke caused by hidden or bright fire. It's suitable for detecting smoke in houses, stores, hotels, and warehouses, etc.

#### **KEY FEATURES**

- Dual LED for 360 degree visibility
- 2 wire based detector
- Advance algorithms provides advanced detection discrimination
- Easy installation
- Low maintenance
- High immunity against unwanted alarms
- Stable optical smoke sensing chamber, No adjustment or replacement required

**MODEL NO. :** QT 360-2L