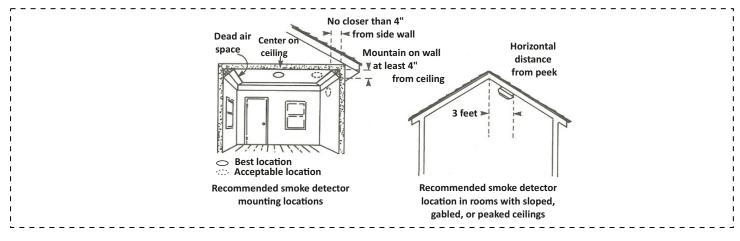

### NOTE:

- Fasten the base on the ceiling by screws.
- The product can reduce the possibility of accidents but it can't guarantee absolute saftey.
- The Detectors needs to be detected must in every month.
- Please maintain it periodically according to the directions.
- If the Detector is found to be defective, don't attempt to dismantle it by yourself. please contact our Technical Person in the company.
- To ensure its normal performance, please clean the detector surface with soft brush once every six months. Do cut off the power before cleaning.
- The product should not be installed in the extreme hot or cold ,high windspeed surroundings & in the conditions where there is often a lot of smoke or dust.