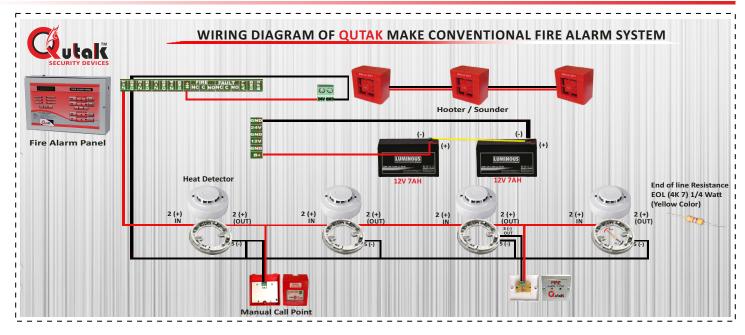

360 degree visibility
- 2 wire based detector
- Advance algorithms provides advanced detection discrimination
- Easy installation
- Low maintenance
- High immunity against unwanted alarms
- Stable optical smoke sensing chamber, No adjustment or replacement required

**MODEL NO. :** QT 360-2L

#### **TECHNICAL DATA**

- Operating Voltage
- Frequency
- Smoke Sensitivity
- Reset Voltage
- Reset time
- Alarm indication
- Start up current
- Alarm current (Max)
- Stand by current

DC (10.8 ~ 30) V 3-5 Seconds 1.51% / ft ~ 2.73% / ft obscuration Less than 1 volt Less than 1 sec. 2 continuous emitting red LEDs 200 μA

- x) 60 mA
  - 60 µA

www.qutak.com

### **MECHANICAL SIGNIFICATIONS**

- Height 46 mm With Base
- Diameter 100 mm Dia
- Weight 140 g With Base
- IP Rating IP 42

## WIRING DIAGRAM



# LED INFORMATION



### NOTE:

- Fasten the base on the ceiling by screws.
- The product can reduce the possibility of accidents but it can't guarantee absolute saftey.
- The Detectors needs to be detected must in every month.
- Please maintain it periodically according to the directions.
- If the Detector is found to be defective, don't attempt to dismantle it by yourself. please contact our Technical Person in the company.
- To ensure its normal performance, please clean the detector surface with soft brush once every six months. Do cut off the power before cleaning.
- The product should not be installed in the extreme hot or cold ,high windspeed surroundings & in the conditions where there is often a lot of smoke or dust.