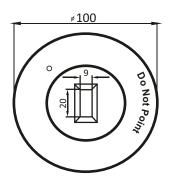

### **MECHANICAL SIGNIFICATIONS**

- Height 53.5 mm With Base

Diameter 103 mm DiaWeight 112 g With Base