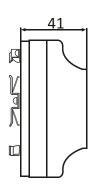

- Weight 150g

- Construction ABS Housing

- Dimension D 130mm, H 45 mm

 $(\in$ 

info@qutak.com www.qutak.com