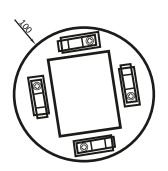

### STRUCTURE OF THE DETECTOR

Thread the cable through the conduit of back box and base; fix the base on the back box. There are four terminals with numbers on the base. "1" and "3" to power supply, "1" is anode and "3" is cathode, "2" to next detector.