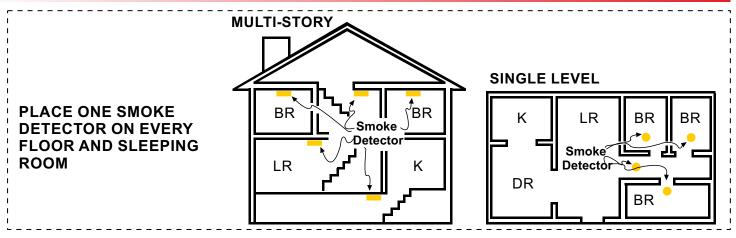

r sounding for alarm indication
- Low battery warning
- Test button available

#### **TECHNICAL DATA**

- Operating Voltage
- Static Current
- Alarm Current
- Frequency
- Smoke Sensitivity
- Sound level
- Alarm output
- Weight
- Detecting area

10μA 35mA 3-5 Seconds 1.3% / ft ~ 2.06% / ft obscuration 80 db / 3m Sound and Flash Alarm 180g with base, battery and accessories 80m<sup>2</sup> at 6 -12 m installation height 60m<sup>2</sup> at installation height <6m

DC 9V (6F22 Alkaline Battery)



**MODEL NO. :** QT 880-SA



# STAND ALONE SMOKE DETECTOR

# **MECHANICAL SIGNIFICATIONS**

 Detecting area 80m<sup>2</sup> at 6 - 12 m installation height 60m<sup>2</sup> at installation height <6m</li>
Weight 180 g With Base, Battery and Accessories

## INSTALLATION DIAGRAM



### LED INFORMATION



### NOTE:

- The Operation with a little heat is normal.
- Open the window & let the air flow rapidly.
- The product can be only detected the gas indicated in name plate.
- Please maintain it periodically according to the directions.
- Malfunctions happens, don't dismantle and maintenance the detector by yourself. Please contact our company or local office for maintenance.
- The Detector must be installed and connected correctly. It can't work if the power supply is missed.
- Don't install the product under high temperature (eg. close to oven ) and in lampblack ( eg. close to exhaust ).

Œ