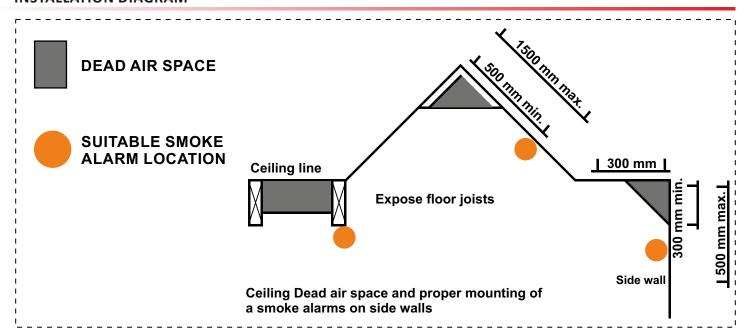

LED flashing and buzzer sounding for alarm indication
- Low battery warning
- Test button available

#### **TECHNICAL DATA**

- Operating Voltage
- Static Current
- Alarm Current
- Frequency
- Smoke Sensitivity
- Sound level
- Alarm output
- Weight
- Detecting area

10μA 35mA 3-5 Seconds 1.3% / ft ~ 2.06% / ft obscuration 80 db / 3m Sound and Flash Alarm 180g with base, battery and accessories 80m<sup>2</sup> at 6 -12 m installation height 60m<sup>2</sup> at installation height <6m

DC 9V (6F22 Alkaline Battery)



**MODEL NO. :** QT 880-SA



# STAND ALONE SMOKE DETECTOR

# **MECHANICAL SIGNIFICATIONS**

 Detecting area 80m<sup>2</sup> at 6 - 12 m installation height 60m<sup>2</sup> at installation height <6m</li>
Weight 180 g With Base, Battery and Accessories

## INSTALLATION DIAGRAM



### LED INFORMATION



### NOTE:

- The Operation with a little heat is normal.
- Open the window & let the air flow rapidly.
- The product can be only detected the gas indicated in name plate.
- Please maintain it periodically according to the directions.
- Malfunctions happens, don't dismantle and maintenance the detector by yourself. Please contact our company or local office for maintenance.
- The Detector must be installed and connected correctly. It can't work if the power supply is missed.
- Don't install the product under high temperature (eg. close to oven ) and in lampblack ( eg. close to exhaust ).

Œ