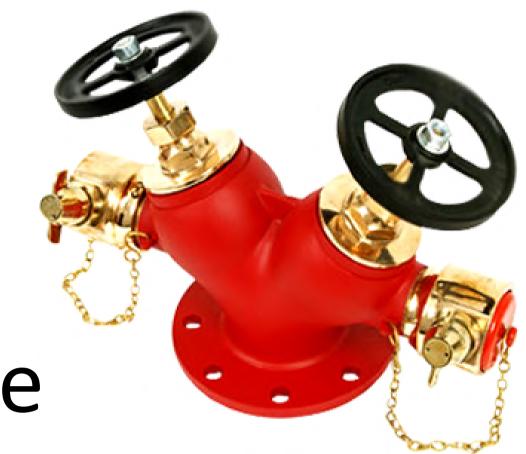

Landing valves - Double

Fostered with rich industry experience and a highly experienced team of professionals, we are offering Double Landing Valve which is manufactured using well-tested cast iron and progressive machinery in sync with distinct industrial standards. We are the leading organization in the industry to provide our clients the best quality array of Double Outlet Landing Valve. It is best known for its dimensional accuracy, optimum performance with flawless finish and remarkable quality. The offered valve is widely appreciated for its compact design, rust proof nature and durable finish standards. Before the final delivery, this valve is carefully checked by the quality controllers on various parameters.